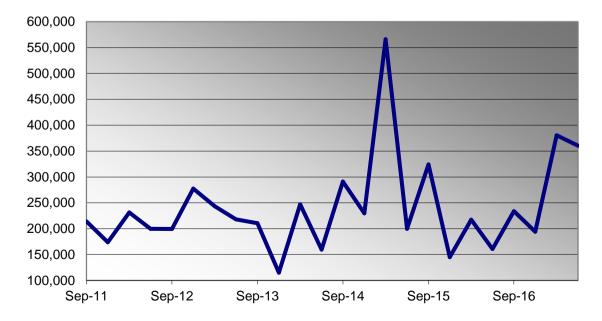

| £               | £        | £          | £        | £       |
| In-House      | Global equity   | 2,338           | 3,696    | 2,250      | 1,889    | 10,174  |
| Standard Life | UK equity       | 37,196          | 184,380  | 36,026     | 63       | 257,666 |
| In-House      | US equity       | 595             | 0        | 661        | 66       | 1,322   |
| Jupiter       | European equity | 6,197           | 69,948   | 4,419      | 0        | 80,563  |
| M-BA          | Pacific equity  | 4,709           | 391      | 3,111      | 2,396    | 10,607  |
| Standard Life | Bonds           | 0               | 0        | 0          | 0        | 0       |
| Total         |                 | 51,035          | 258,415  | 46,467     | 4,415    | 360,332 |

## **Total Transaction Costs**



### 5. Membership Statistics

5.1 The change in membership statistics for the quarter is as follows:

|                       | 31 Mar          | 30 June         | Change      |
|-----------------------|-----------------|-----------------|-------------|
| Active members        | 21,550          | 20,433          | -1,117      |
| Deferred<br>Undecided | 22,268<br>3,778 | 23,198<br>3,730 | +930<br>-48 |
| Pensioners            | 15,421          | 15,601          | +180        |
| Total                 | 63,017          | 62,962          | -55         |

5.2 The change in membership statistics for the last 5 years is shown in the graph below:



### 6. Background Papers

None

Note For sight of individual background papers please contact the report author.