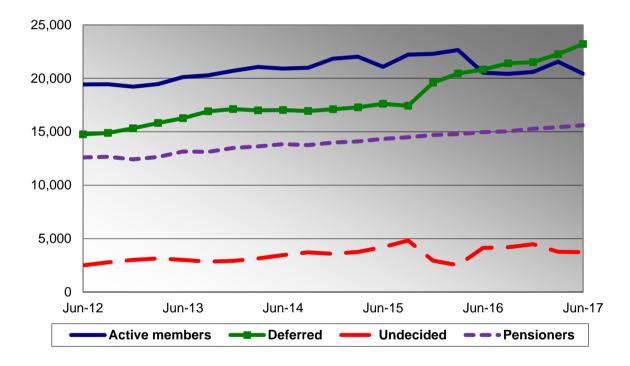

### 5. Membership Statistics

5.1 The change in membership statistics for the quarter is as follows:

|                       | 31 Mar          | 30 June         | Change      |
|-----------------------|-----------------|-----------------|-------------|
| Active members        | 21,550          | 20,433          | -1,117      |
| Deferred<br>Undecided | 22,268<br>3,778 | 23,198<br>3,730 | +930<br>-48 |
| Pensioners            | 15,421          | 15,601          | +180        |
| Total                 | 63,017          | 62,962          | -55         |

5.2 The change in membership statistics for the last 5 years is shown in the graph below: